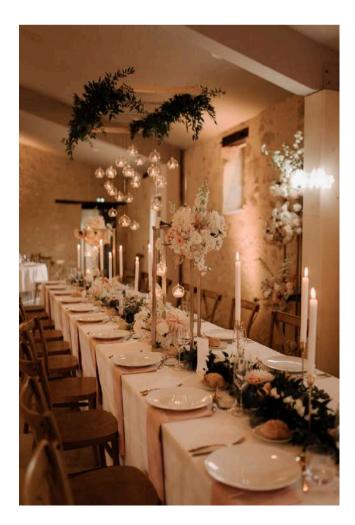

12 at 14 guests.

#### BEB rooms

5 bedrooms including a suite, fully remodeled in 2019, offering the best comfort to your guests (up to 12 adults and 2 children).



#### Lake House

Two double bedrooms and one sofa bed in the living room, it can accommodate between 4 to 6 people.

i.e. a full accommodation offer for up to 33 guests.

### The reception room



#### Description:

- Fully renovated in 2017
- Area of 300m<sup>2</sup>
- Up to 250 seated guests
- Audiovisual equipment: projectors, screens, sound system
- Air conditioning / heating
- Nursery for children
- 100% profesional catering space
- Accessible for disabled people

### The reception room





The Main Entrance



Bar



Mursery



Caterering Space















## Layout Example













## Layout Example













# Outdoor spaces















### Indoor Furniture

Head Table

16 people

Round Table 8/10 people

Regina Chair reinforced seating leather-like

 $\mathcal{E}$ legant quality furniture, available on site.

- 25 round tables
  - 1 head table
    - 300 chairs







### Outdoor Furniture

Lounge Package
9 pallets sofa + cushions
2 palett coffee tables
i.e 11m linear seat



Led Package
2 bars, 12 cubes, 4 spheres, 8 high tables,
4 spots controlled with a remote and 16
colors to choose from



#### Comfort Package

2 gas heated parasols

2 electric heated parasols



Lighting Package
80m of festive lights
"guinguettes" in the courtyard,
installation included



## Your wedding at the Château de Seguin...



Laic ceremony



Cocktail reception in the park



 $\emptyset$ inner



 $\mathc