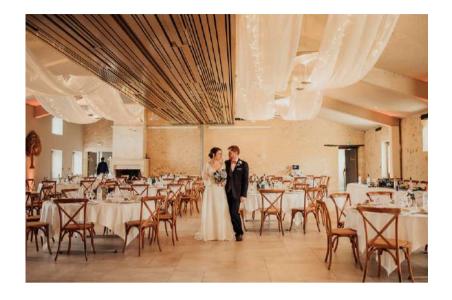

#### Reception room

A reception room of 300m<sup>2</sup>, combining modernity and authenticity, which can seat up to 250 people, or over 300 for cocktails.

#### Description:

- Fully renovated in 2017
- Area of 300m<sup>2</sup>
- Up to 250 seated guests
- Audiovisual equipment: projectors, screens, sound system
- Air conditioning / heating
- Nursery for children
- 100% profesional catering space
- Accessible for disabled people