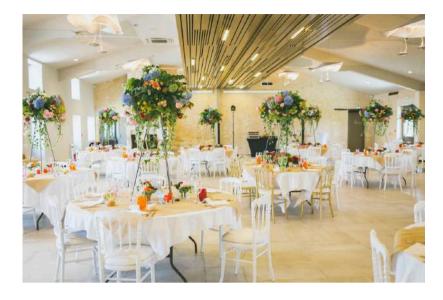

#### Reception room

A reception room of 300m<sup>2</sup>, combining modernity and authenticity, which can seat up to 250 people, or over 300 for cocktails.

#### Description:

- Fully renovated in 2017
- Area of 300m<sup>2</sup>
- Up to 250 seated guests
- Audiovisual equipment: projectors, screens, sound system
- Air conditioning / heating
- Nursery for children
- 100% profesional catering space
- Accessible for disabled people