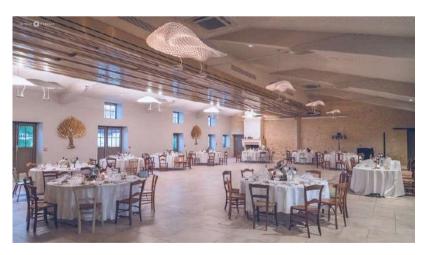

#### Reception room

A reception room of 300m<sup>2</sup>, combining modernity and authenticity, which can seat up to 250 people, or over 300 for cocktails.

#### Description:

- Fully renovated in 2017
- Area of 300m<sup>2</sup>
- Up to 250 seated guests
- Audiovisual equipment: projectors, screens, sound system
- Air conditioning / heating
- Nursery for children
- 100% profesional catering space
- Accessible for disabled people