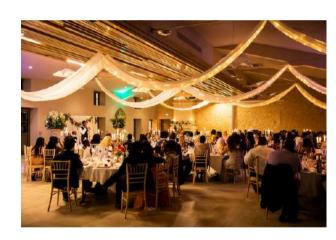

#### Reception room

A reception room of 300m<sup>2</sup>, combining modernity and authenticity, which can seat up to 250 people, or over 300 for cocktails.

#### Description:

- Fully renovated in 2017
- Area of 300m<sup>2</sup>
- Up to 250 seated guests
- Audiovisual equipment: projectors, screens, sound system
- Air conditioning / heating
- Nursery for children
- 100% profesional catering space
- Accessible for disabled people