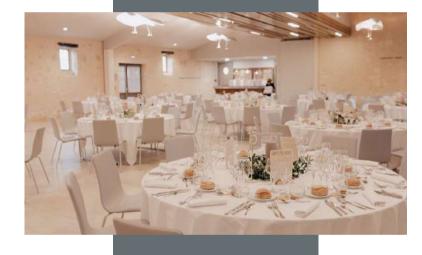

#### Reception room

A reception room of 300m<sup>2</sup>, combining modernity and authenticity, which can seat up to 250 people, or over 300 for cocktails.

#### Description:

- Fully renovated in 2017
- Area of 300m<sup>2</sup>
- Up to 250 seated guests
- Audiovisual equipment: projectors, screens, sound system
- Air conditioning / heating
- Nursery for children
- 100% profesional catering space
- Accessible for disabled people

### Indoor Furniture

Head Table

16 people

Round Table 8/10 people

Regina Chair reinforced seating leather-like

 $\mathcal{E}$ legant quality furniture, available on site.

- 25 round tables
  - 1 head table
    - 300 chairs