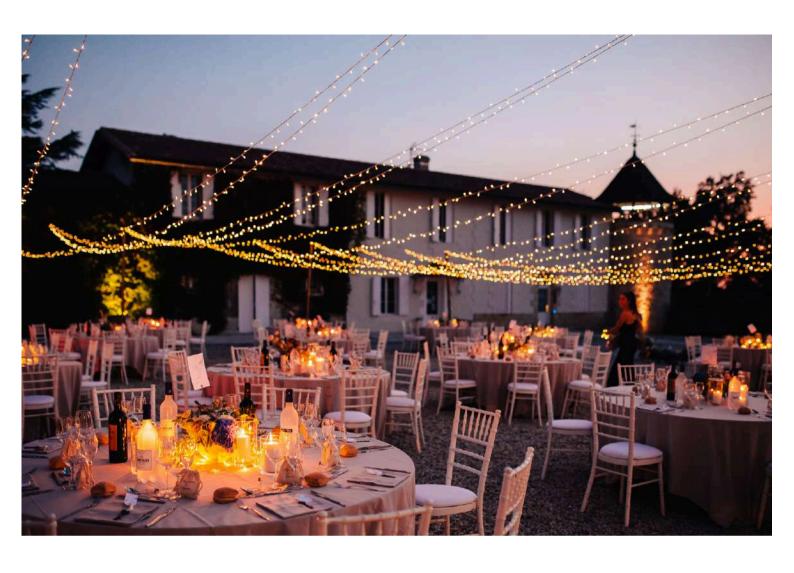

Gîte at the Château

6 bedrooms, 6 bathrooms, it can accommodate between 12 at 14 guests.

#### BEB rooms

5 bedrooms including a suite, fully remodeled in 2019, offering the best comfort to your guests (up to 12 adults and 2 children).



#### Lake House

Two double bedrooms and one sofa bed in the living room, it can accommodate between 4 to 6 people.

i.e. a full accommodation offer for up to 33 guests.

### The reception room



#### Description:

- Fully renovated in 2017
- Area of 300m<sup>2</sup>
- Up to 250 seated guests
- Audiovisual equipment: projectors, screens, sound system
- Air conditioning / heating
- Nursery for children
- 100% profesional catering space
- Accessible for disabled people

### The reception room





The Main Entrance



Bar



Mursery



Caterering Space















## Layout Example













## Layout Example













# Outdoor spaces















### Indoor Furniture

Head Table

16 people

Round Table 8/10 people

Regina Chair reinforced seating leather-like

 $\mathcal{E}$ legant quality furniture, available on site.

- 25 round tables
  - 1 head table
    - 300 chairs







### Outdoor Furniture

Lounge Package
9 pallets sofa + cushions
2 palett coffee tables
i.e 11m linear seat



Led Package
2 bars, 12 cubes, 4 spheres, 8 high tables,
4 spots controlled with a remote and 16
colors to choose from



#### Comfort Package

2 gas heated parasols

2 electric heated parasols



Lighting Package
80m of festive lights
"guinguettes" in the courtyard,
installation included



## Your wedding at the Château de Seguin...



Laic ce