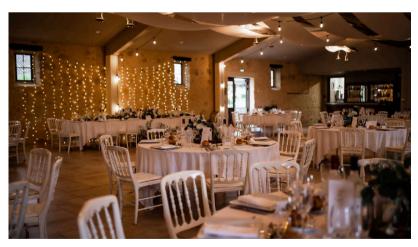

tween 12 at 14 guests.

#### BEB rooms

5 bedrooms including a suite, fully remodeled in 2019, offering the best comfort to your guests (up to 12 adults and 2 children).



#### Lake House

Two double bedrooms and one sofa bed in the living room, it can accommodate between 4 to 6 people.

i.e. a full accommodation offer for up to 33 guests.

### The reception room



#### Description:

- Fully renovated in 2017
- Area of 300m<sup>2</sup>
- Up to 250 seated guests
- Audiovisual equipment: projectors, screens, sound system
- Air conditioning / heating
- Nursery for children
- 100% profesional catering space
- Accessible for disabled people

### The reception room





The Main Entrance



Bar



Mursery



Caterering Space















## Layout Example













## Layout Example













# Outdoor spaces















### Indoor Furniture

Head Table

16 people

Round Table 8/10 people

Regina Chair reinforced seating leather-like

 $\mathcal{E}$ legant quality furniture, available on site.

- 25 round tables
  - 1 head table
    - 300 chairs







### Outdoor Furniture

Lounge Package
9 pallets sofa + cushions
2 palett coffee tables
i.e 11m linear seat



Led Package
2 bars, 12 cubes, 4 spheres, 8 high tables,
4 spots controlled with a remote and 16
colors to choose from



#### Comfort Package

2 gas heated parasols

2 electric heated parasols



Lighting Package
80m of festive lights
"guinguettes" in the courtyard,
installation included



## Your wedding at the Château de Seguin...



Laic ceremony



Cocktail reception in the park



 $\emptyset$ inner



 $