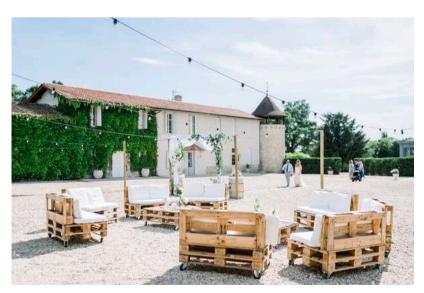

# Outdoor spaces

### Outdoor Furniture

Lounge Package
9 pallets sofa + cushions
2 palett coffee tables
i.e 11m linear seat

Led Package
2 bars, 12 cubes, 4 spheres, 8 high tables,
4 spots controlled with a remote and 16
colors to choose from

#### Comfort Package

2 gas heated parasols

2 electric heated parasols

Lighting Package
80m of festive lights
"guinguettes" in the courtyard,
installation included