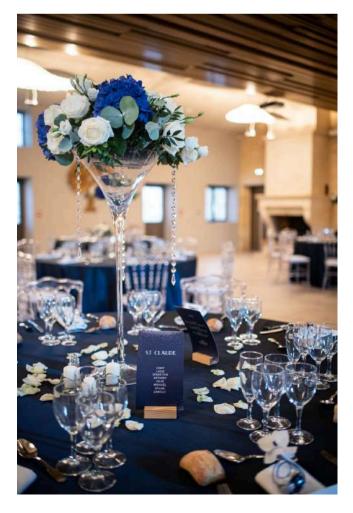

ms, it can accommodate between 12 at 14 guests.

#### BEB rooms

5 bedrooms including a suite, fully remodeled in 2019, offering the best comfort to your guests (up to 12 adults and 2 children).



#### Lake House

Two double bedrooms and one sofa bed in the living room, it can accommodate between 4 to 6 people.

i.e. a full accommodation offer for up to 33 guests.

### The reception room



#### Description:

- Fully renovated in 2017
- Area of 300m<sup>2</sup>
- Up to 250 seated guests
- Audiovisual equipment: projectors, screens, sound system
- Air conditioning / heating
- Nursery for children
- 100% profesional catering space
- Accessible for disabled people

### The reception room





The Main Entrance



Bar



Mursery



Caterering Space















## Layout Example













## Layout Example













# Outdoor spaces















### Indoor Furniture

Head Table

16 people

Round Table 8/10 people

Regina Chair reinforced seating leather-like

 $\mathcal{E}$ legant quality furniture, available on site.

- 25 round tables
  - 1 head table
    - 300 chairs







### Outdoor Furniture

Lounge Package
9 pallets sofa + cushions
2 palett coffee tables
i.e 11m linear seat



Led Package
2 bars, 12 cubes, 4 spheres, 8 high tables,
4 spots controlled with a remote and 16
colors to choose from



#### Comfort Package

2 gas heated parasols

2 electric heated parasols



Lighting Package
80m of festive lights
"guinguettes" in the courtyard,
installation included



## Your wedding at the Château de Seguin...



Laic ceremony



Cocktail reception in the park