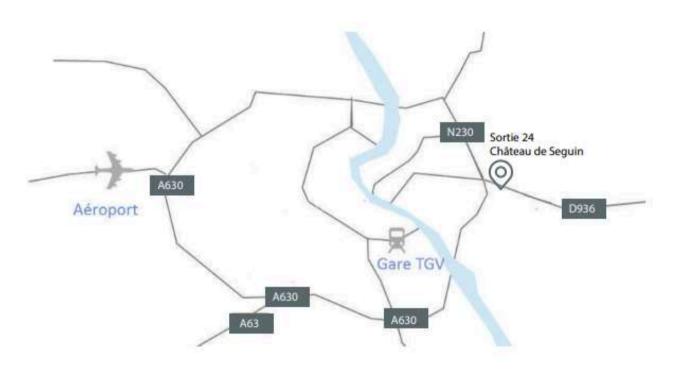

### receptif@chateaudeseguinevents.com www.chateaudeseguinevents.com

150 parking spaces

Château de Seguin 3 chemin du Bon Coin 33360 Lignan de Bordeaux GPS : 44.79, -0.42

Bordeaux: 15 kms Train Station: 15 kms Airport: 30 kms