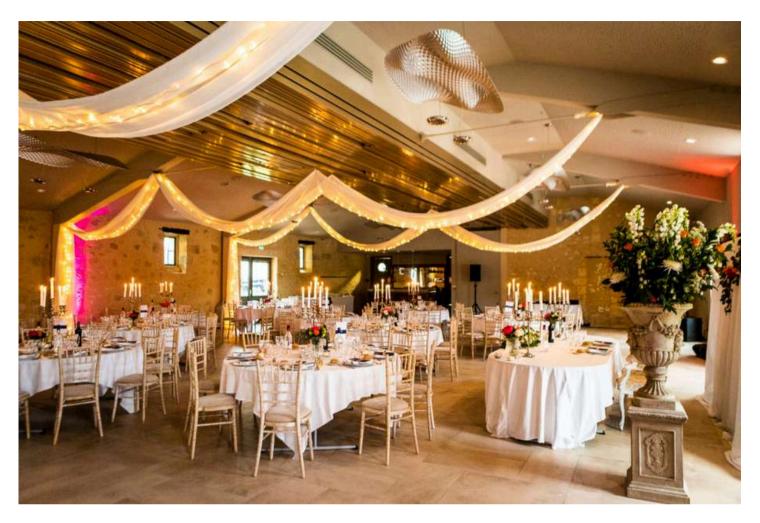

#### Reception room

A reception room of 300m<sup>2</sup>, combining modernity and authenticity, which can seat up to 250 people, or over 300 for cocktails.

#### Description:

- Fully renovated in 2017
- Area of 300m<sup>2</sup>
- Up to 250 seated guests
- Audiovisual equipment: projectors, screens, sound system
- Air conditioning / heating
- Nursery for children
- 100% profesional catering space
- Accessible for disabled people