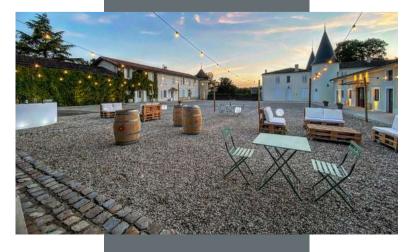

# Outdoor spaces

### Outdoor Furniture

Lounge Package
9 pallets sofa + cushions
2 palett coffee tables
i.e 11m linear seat

Led Package
2 bars, 12 cubes, 4 spheres, 8 high tables,
4 spots controlled with a remote and 16
colors to choose from

#### Comfort Package

2 gas heated parasols

2 electric heated parasols

Lighting Package
80m of festive lights
"guinguettes" in the courtyard,
installation included