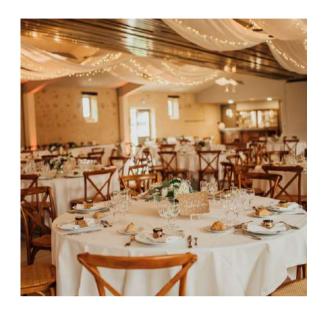

#### Reception room

A reception room of 300m<sup>2</sup>, combining modernity and authenticity, which can seat up to 250 people, or over 300 for cocktails.

#### Description:

- Fully renovated in 2017
- Area of 300m<sup>2</sup>
- Up to 250 seated guests
- Audiovisual equipment: projectors, screens, sound system
- Air conditioning / heating
- Nursery for children
- 100% profesional catering space
- Accessible for disabled people