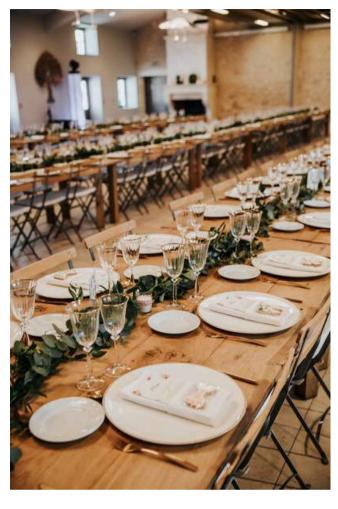

ooms, it can accommodate between 12 at 14 guests.

#### BEB rooms

5 bedrooms including a suite, fully remodeled in 2019, offering the best comfort to your guests (up to 12 adults and 2 children).



#### Lake House

Two double bedrooms and one sofa bed in the living room, it can accommodate between 4 to 6 people.

i.e. a full accommodation offer for up to 33 guests.

### The reception room



#### Description:

- Fully renovated in 2017
- Area of 300m<sup>2</sup>
- Up to 250 seated guests
- Audiovisual equipment: projectors, screens, sound system
- Air conditioning / heating
- Nursery for children
- 100% profesional catering space
- Accessible for disabled people

### The reception room





The Main Entrance



Bar



Mursery



Caterering Space















## Layout Example













## Layout Example













# Outdoor spaces















### Indoor Furniture

Head Table

16 people

Round Table 8/10 people

Regina Chair reinforced seating leather-like

 $\mathcal{E}$ legant quality furniture, available on site.

- 25 round tables
  - 1 head table
    - 300 chairs







### Outdoor Furniture

Lounge Package
9 pallets sofa + cushions
2 palett coffee tables
i.e 11m linear seat



Led Package
2 bars, 12 cubes, 4 spheres, 8 high tables,
4 spots controlled with a remote and 16
colors to choose from



#### Comfort Package

2 gas heated parasols

2 electric heated parasols



Lighting Package
80m of festive lights
"guinguettes" in the courtyard,
installation included



## Your wedding at the Château de Seguin...



Laic ceremony



Cocktail reception in the park