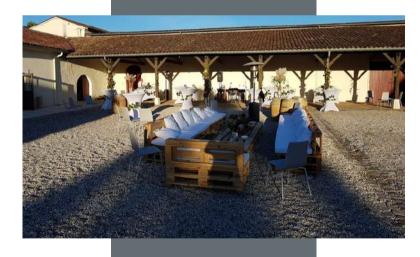

# Outdoor spaces

### Outdoor Furniture

Lounge Package
9 pallets sofa + cushions
2 palett coffee tables
i.e 11m linear seat

Led Package
2 bars, 12 cubes, 4 spheres, 8 high tables,
4 spots controlled with a remote and 16
colors to choose from