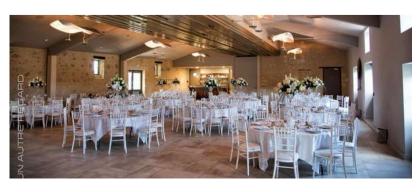

een 12 at 14 guests.

#### BEB rooms

5 bedrooms including a suite, fully remodeled in 2019, offering the best comfort to your guests (up to 12 adults and 2 children).



#### Lake House

Two double bedrooms and one sofa bed in the living room, it can accommodate between 4 to 6 people.

i.e. a full accommodation offer for up to 33 guests.

### The reception room



#### Description:

- Fully renovated in 2017
- Area of 300m<sup>2</sup>
- Up to 250 seated guests
- Audiovisual equipment: projectors, screens, sound system
- Air conditioning / heating
- Nursery for children
- 100% profesional catering space
- Accessible for disabled people

### The reception room





The Main Entrance



Bar



Mursery



Caterering Space















## Layout Example













## Layout Example













# Outdoor spaces















### Indoor Furniture

Head Table

16 people

Round Table 8/10 people

Regina Chair reinforced seating leather-like

 $\mathcal{E}$ legant quality furniture, available on site.

- 25 round tables
  - 1 head table
    - 300 chairs







### Outdoor Furniture

Lounge Package
9 pallets sofa + cushions
2 palett coffee tables
i.e 11m linear seat



Led Package
2 bars, 12 cubes, 4 spheres, 8 high tables,
4 spots controlled with a remote and 16
colors to choose from



#### Comfort Package

2 gas heated parasols

2 electric heated parasols



Lighting Package
80m of festive lights
"guinguettes" in the courtyard,
installation included



## Your wedding at the Château de Seguin...



Laic ceremony



Cocktail reception in the park



 $\emptyset$ inner



 $\m