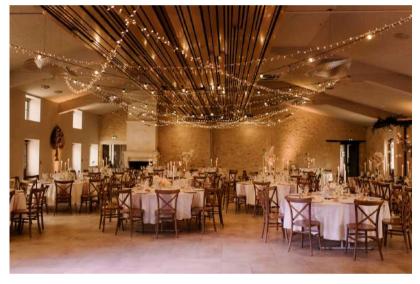

### The reception room

#### Description:

- Fully renovated in 2017
- Area of 300m<sup>2</sup>
- Up to 250 seated guests
- Audiovisual equipment: projectors, screens, sound system
- Air conditioning / heating
- Nursery for children
- 100% profesional catering space
- Accessible for disabled people

### The reception room

The Main Entrance

Bar

Mursery

Caterering Space