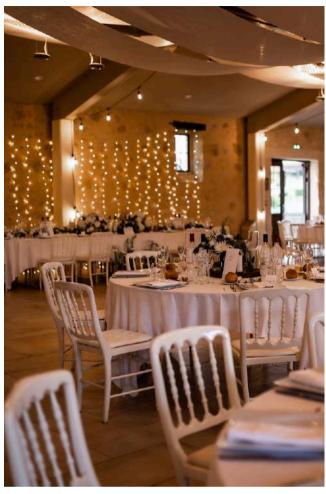

#### Reception room

A reception room of 300m<sup>2</sup>, combining modernity and authenticity, which can seat up to 250 people, or over 300 for cocktails.

#### Description:

- Fully renovated in 2017
- Area of 300m<sup>2</sup>
- Up to 250 seated guests
- Audiovisual equipment: projectors, screens, sound system
- Air conditioning / heating
- Nursery for children
- 100% profesional catering space
- Accessible for disabled people

## Layout Example