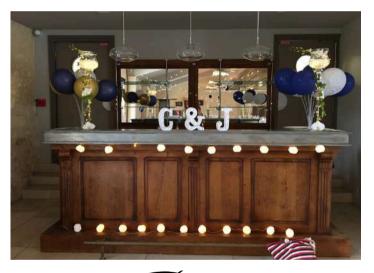

of honour and laic ceremony.





#### Gîte at the Château

6 bedrooms, 6 bathrooms, it can accommodate between 12 at 14 guests.

#### BEB rooms

5 bedrooms including a suite, fully remodeled in 2019, offering the best comfort to your guests (up to 12 adults and 2 children).



#### Lake House

Two double bedrooms and one sofa bed in the living room, it can accommodate between 4 to 6 people.

i.e. a full accommodation offer for up to 33 guests.

### The reception room



#### Description:

- Fully renovated in 2017
- Area of 300m<sup>2</sup>
- Up to 250 seated guests
- Audiovisual equipment: projectors, screens, sound system
- Air conditioning / heating
- Nursery for children
- 100% profesional catering space
- Accessible for disabled people

### The reception room





The Main Entrance



Bar



Mursery



Caterering Space















## Layout Example













## Layout Example













# Outdoor spaces















### Indoor Furniture

Head Table

16 people

Round Table 8/10 people

Regina Chair reinforced seating leather-like

 $\mathcal{E}$ legant quality furniture, available on site.

- 25 round tables
  - 1 head table
    - 300 chairs







### Outdoor Furniture

Lounge Package
9 pallets sofa + cushions
2 palett coffee tables
i.e 11m linear seat



Led Package
2 bars, 12 cubes, 4 spheres, 8 high tables,
4 spots controlled with a remote and 16
colors to choose from



#### Comfort Package

2 gas heated parasols

2 electric heated parasols



Lighting Package
80m of festive lights
"guinguettes" in the courtyard,
installation included



## Your wedding