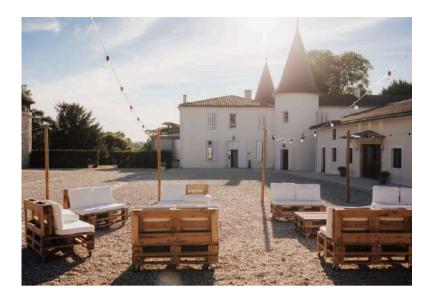

#### Courtyard & Covered

Crea
Enjoy our 1100m<sup>2</sup>
courtyard to organize
your wine of honour or
dinner, and our covered
area of 165m<sup>2</sup>, perfect
for a lounge space, or a
plan B in the case of rain.

# Outdoor spaces

### Outdoor Furniture

Lounge Package
9 pallets sofa + cushions
2 palett coffee tables
i.e 11m linear seat

Led Package
2 bars, 12 cubes, 4 spheres, 8 high tables,
4 spots controlled with a remote and 16
colors to choose from