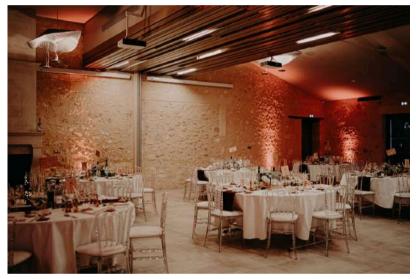

#### Reception room

A reception room of 300m<sup>2</sup>, combining modernity and authenticity, which can seat up to 250 people, or over 300 for cocktails.

#### Description:

- Fully renovated in 2017
- Area of 300m<sup>2</sup>
- Up to 250 seated guests
- Audiovisual equipment: projectors, screens, sound system
- Air conditioning / heating
- Nursery for children
- 100% profesional catering space
- Accessible for disabled people