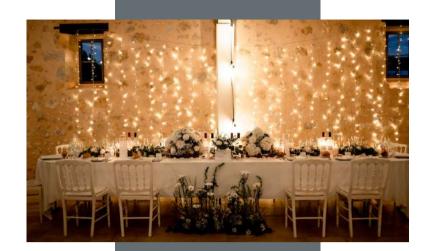

#### Reception room

A reception room of 300m<sup>2</sup>, combining modernity and authenticity, which can seat up to 250 people, or over 300 for cocktails.

#### Description:

- Fully renovated in 2017
- Area of 300m<sup>2</sup>
- Up to 250 seated guests
- Audiovisual equipment: projectors, screens, sound system
- Air conditioning / heating
- Nursery for children
- 100% profesional catering space
- Accessible for disabled people

### The reception room

The Main Entrance

Bar

Mursery

Caterering Space