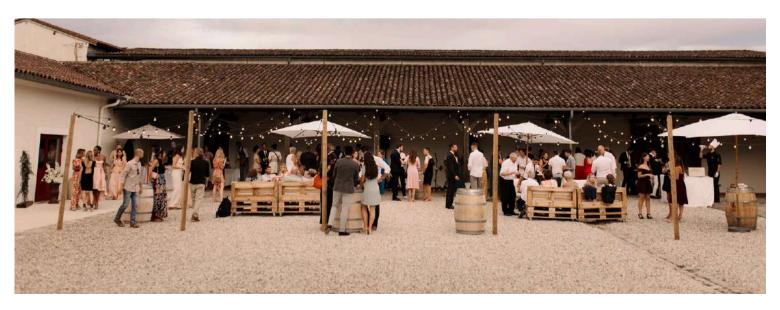

#### Courtyard & Covered

Crea
Enjoy our 1100m<sup>2</sup>
courtyard to organize
your wine of honour or
dinner, and our covered
area of 165m<sup>2</sup>, perfect
for a lounge space, or a
plan B in the case of rain.

# Outdoor spaces